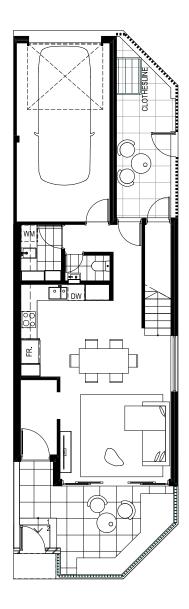

FLOOR PLAN

## LOT 30, TYPE L – LANEWAY SOUTH EAST VICTORIA PARK

| HOME AREAS        |                      |
|-------------------|----------------------|
| Internal (Ground) | 49.57m <sup>2</sup>  |
| Internal (First)  | 77.29m <sup>2</sup>  |
| Garage            | 22.14m <sup>2</sup>  |
| Outdoor Living    | 15.12m <sup>2</sup>  |
| Balcony           | 8.04m <sup>2</sup>   |
| Total             | 184.84m <sup>2</sup> |
| Land Area         | 116m <sup>2</sup>    |
|                   |                      |

The information, images, artist's impressions, floor plans and areas are indicative only and no representation or warranty is made regarding there accuracy. Changes may be made to all aspects of the development in accordance with the seller's standard sale conditions. You should only rely on the terms of the standard sale conditions, the Building Contract conditions and the plans, specifications and quote schedule that form part of it (subject to the seller and Hamlen's rights to vary those plans and specifications). Final product may differ from that illustrated. Furniture shown on plan for illustration purposes only. Materials, colours and inclusions may vary. Purchasers must rely on their own enquiries and the contracts of sale. BLD LIC 100537.