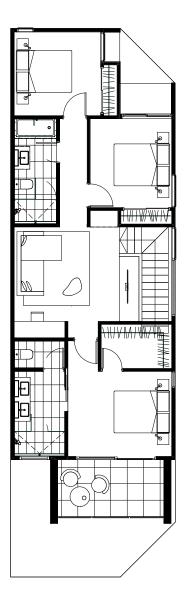

FLOOR PLAN

## LOT 30, TYPE L – LANEWAY SOUTH EAST VICTORIA PARK

| HOME AREAS        |                      |
|-------------------|----------------------|
| Internal (Ground) | 49.57m <sup>2</sup>  |
| Internal (First)  | 77.29m <sup>2</sup>  |
| Garage            | 22.14m <sup>2</sup>  |
| Outdoor Living    | 15.12m <sup>2</sup>  |
| Balcony           | 8.04m <sup>2</sup>   |
| Total             | 184.84m <sup>2</sup> |
| Land Area         | 116m <sup>2</sup>    |
|                   |                      |

The information, images, artist's impressions, floor plans and areas are indicative only and no representation or warranty is made regarding there accuracy. Changes may be made to all aspects of the development in accordance with the seller's standard sale conditions. You should only rely on the terms of the standard sale conditions, the Building Contract conditions and the plans, specifications and quote schedule that form part of it (subject to the seller and Hamlen's rights to vary those plans and specifications). Final product may differ from that illustrated. Furniture shown on plan for illustration purposes only. Materials, colours and inclusions may vary. Purchasers must rely on their own enquiries and the contracts of sale. BLD LIC 100537.