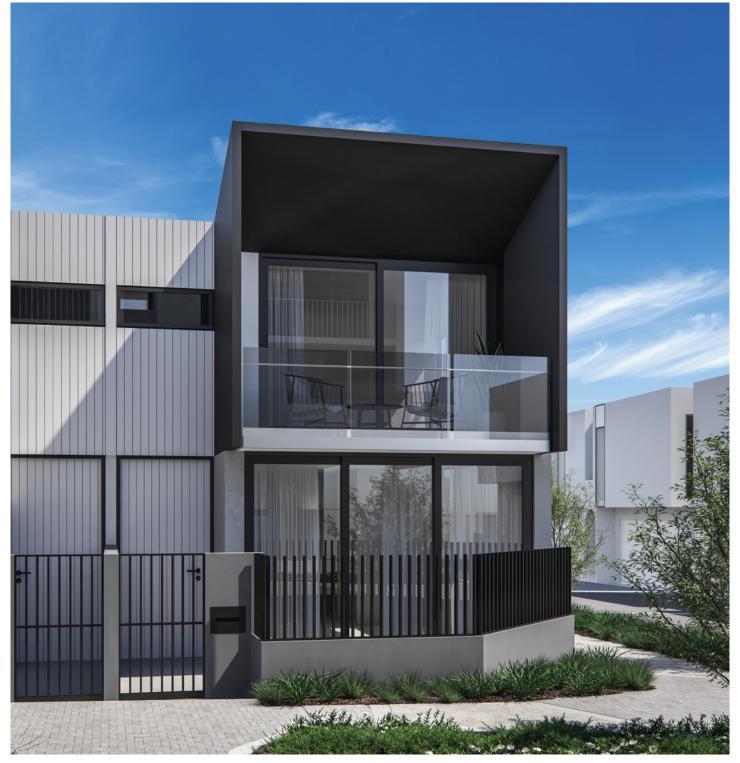

## LOT 30, TYPE L – LANEWAY SOUTH EAST VICTORIA PARK

| HOME AREAS        |                      |
|-------------------|----------------------|
| Internal (Ground) | 49.57m <sup>2</sup>  |
| Internal (First)  | 77.29m <sup>2</sup>  |
| Garage            | 22.14m <sup>2</sup>  |
| Outdoor Living    | 15.12m <sup>2</sup>  |
| Balcony           | 8.04m <sup>2</sup>   |
| Total             | 184.84m <sup>2</sup> |
| Land Area         | 116m <sup>2</sup>    |
|                   |                      |

The information, images, artist's impressions, floor plans and areas are indicative only and no representation or warranty is made regarding there accuracy. Changes may be made to all aspects of the development in accordance with the seller's standard sale conditions. You should only rely on the terms of the standard sale conditions, the Building Contract conditions and the plans, specifications and quote schedule that form part of it (subject to the seller and Hamlen's rights to vary those plans and specifications). Final product may differ from that illustrated. Furniture shown on plan for illustration purposes only. Materials, colours and inclusions may vary. Purchasers must rely on their own enquiries and the contracts of sale. BLD LIC 100537.